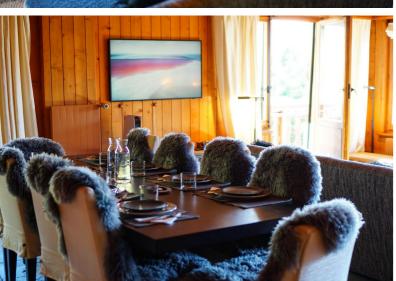

The common areas of the chalet are equally impressive, with large windows providing spectacular views of the valley and surrounding mountains. The living/dining area is spacious and comfortable, and the chalet also boasts a large balcony that wraps around the main sides of the building.