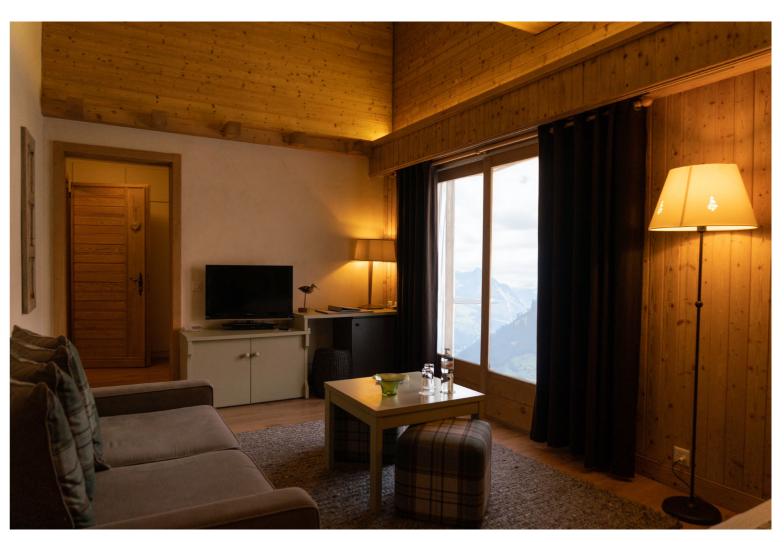

The common areas of the chalet are equally impressive, with large windows providing spectacular views of the valley and surrounding mountains. The living/dining area is spacious and comfortable, and the chalet also boasts a large balcony that wraps around the main sides of the building.