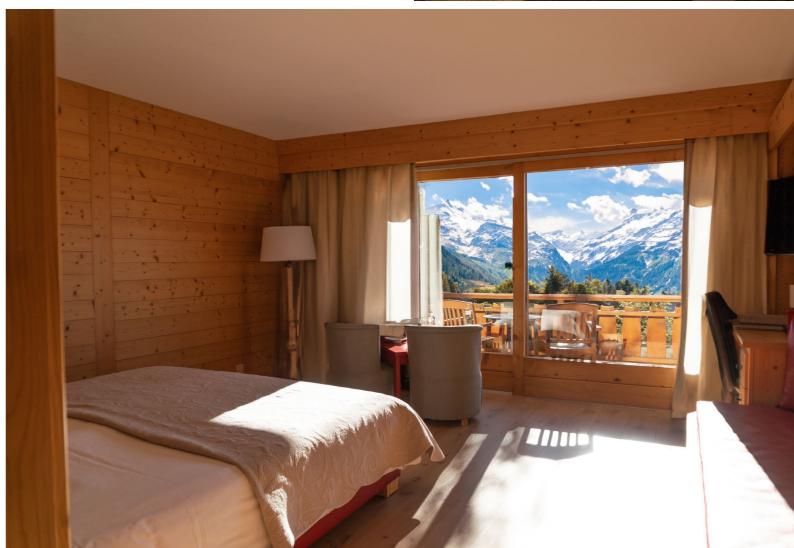

Accommodating students in a mix of single and double bedrooms, the chalets offer plenty of space and privacy. Most rooms feature ensuite bathrooms, and students also enjoy direct access to their own private balcony with stunning mountain views.

The common areas of the chalet are equally impressive, with large windows providing spectacular views of the valley and surrounding mountains. The living/dining area is spacious and comfortable, and the chalet also boasts a large balcony that wraps around the main sides of the building.