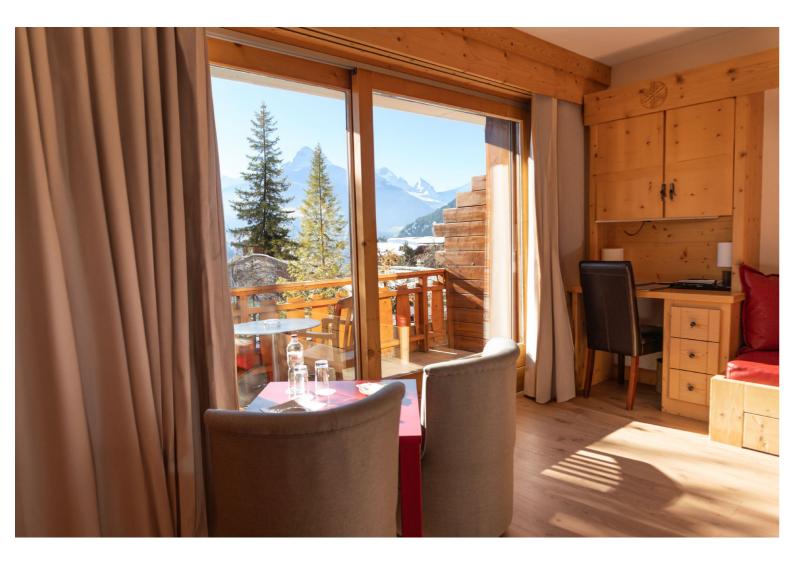

The common areas of the chalet are equally impressive, with large windows providing spectacular views of the valley and surrounding mountains. The living/dining area is spacious and comfortable, and the chalet also boasts a large balcony that wraps around the main sides of the building.